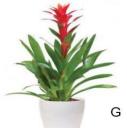

## Indoor Plant Arrangements - Sales - Rentals Maintenance

| DESCRIPTION |                        |          |  |  |
|-------------|------------------------|----------|--|--|
| A.          | FOLIAGE PLANT 1- 3'    | \$40.00  |  |  |
| B.          | FOLIAGE PLANT 4-5'     | \$55.00  |  |  |
| C.          | FOLIAGE PLANT 6'       | \$70.00  |  |  |
| D.          | FOLIAGE PLANT 8-10'    | \$105.00 |  |  |
| E.          | POTTED GREEN TABLE TOP | \$25.00  |  |  |
| F.          | ORCHID                 | \$45.00  |  |  |
| G.          | BROMELIAD              | \$45.00  |  |  |