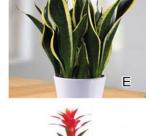

## Indoor Plant Arrangements - Sales - Rentals Maintenance

| DESCRIPTION |                        |          |  |  |
|-------------|------------------------|----------|--|--|
| A.          | FOLIAGE PLANT 1- 3'    | \$40.00  |  |  |
| B.          | FOLIAGE PLANT 4-5'     | \$55.00  |  |  |
| C.          | FOLIAGE PLANT 6'       | \$70.00  |  |  |
| D.          | FOLIAGE PLANT 8-10'    | \$105.00 |  |  |
| E.          | POTTED GREEN TABLE TOP | \$25.00  |  |  |
| F.          | ORCHID                 | \$45.00  |  |  |
| G.          | BROMELIAD              | \$45.00  |  |  |